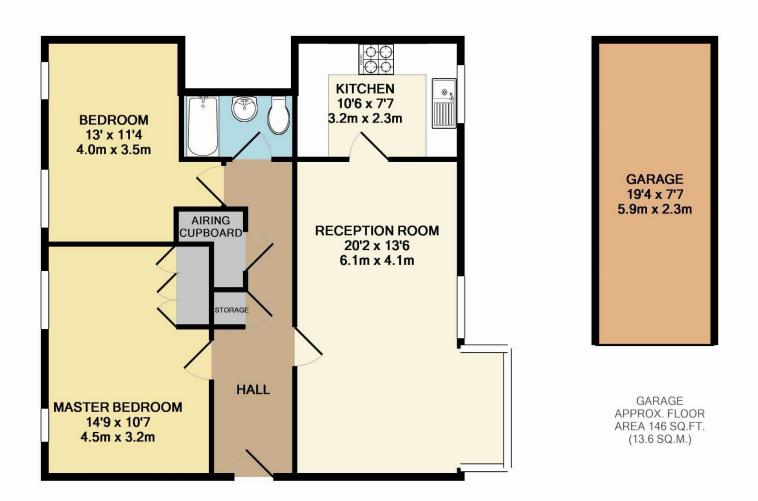

## Winchester Close, Enfield, EN1

Grange Homes are pleased to offer this first floor, two bedroom flat for sale in Bush Hill Park. The property has two double bedrooms, spacious living room and dining area, kitchen, bathroom and storage space. It also benefits from a garage, communal gardens, communal parking, gas central heating & double glazing. Walking distance of Bush Hill Park Overground Station (Liverpool Street) and close to Enfield Town shopping centre. Share of freehold.

GROUND FLOOR APPROX. FLOOR AREA 730 SQ.FT. (67.8 SQ.M.)

TOTAL APPROX. FLOOR AREA 876 SQ.FT. (81.4 SQ.M.)

Whilst every attempt has been made to ensure the accuracy of the floor plan contained here, measurements of doors, windows, rooms and any other items are approximate and no responsibility is taken for any error, omission, or mis-statement. This plan is for illustrative purposes only and should be used as such by any prospective purchaser. The services, systems and appliances shown have not been tested and no guarantee as to their operability or efficiency can be given Made with Metropix ©2016